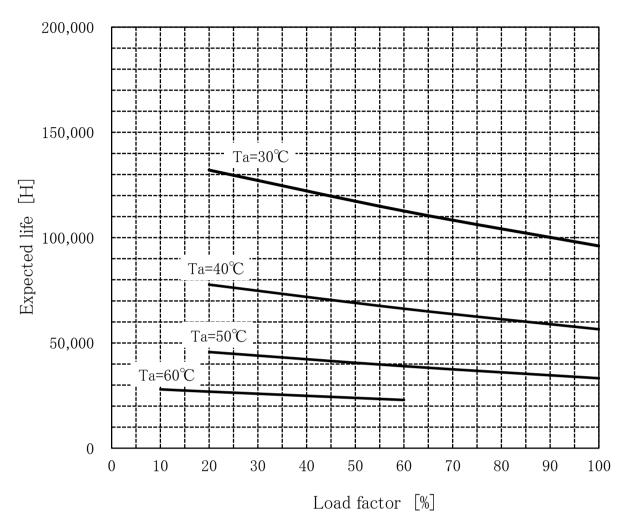

## WXA150H -48 Expected Life(Aluminum electrolytic capacitor)

- · Above expected life time is calculated according our calculation standard.
- •Over the area of 100,000 hours, the degradation of sealing rubber, etc., is not included in the calculation.
- •Please refer derating curve shown in instruction manual about the maximum value of ambient temperature.

Conditions
(1)Input voltage
(2)Output voltage/

 $AC90{\sim}132V/AC180{\sim}264V$ 

| DC     | Load factor |      |      |      |
|--------|-------------|------|------|------|
| OUTPUT | 100%        | 75%  | 50%  | 25%  |
| 48V    | 3.3A        | 2.5A | 1.7A | 0.8A |