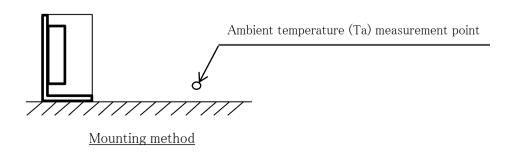

## COSEL

Date: Feb.21,2019

## WXA150H -48 Expected Life(Aluminum electrolytic capacitor)



- · Above expected life time is calculated according our calculation standard.
- •Over the area of 100,000 hours, the degradation of sealing rubber, etc., is not included in the calculation.
- •Please refer derating curve shown in instruction manual about the maximum value of ambient temperature.

Conditions
(1)Input voltage
(2)Output voltage/

 $AC90{\sim}132V/AC180{\sim}264V$ 

| DC     | Load factor |      |      |      |
|--------|-------------|------|------|------|
| OUTPUT | 100%        | 75%  | 50%  | 25%  |
| 48V    | 3.3A        | 2.5A | 1.7A | 0.8A |

(3)Cooling method Free cooling (4)Mounting method Refer below

current