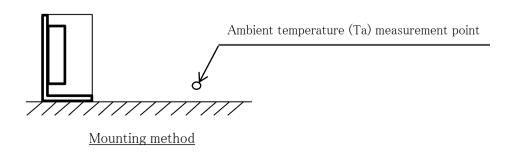

## COSEL

Date: Feb.20,2019

## WXA150H -12 Expected Life(Aluminum electrolytic capacitor)



- · Above expected life time is calculated according our calculation standard.
- •Over the area of 100,000 hours, the degradation of sealing rubber, etc., is not included in the calculation.
- •Please refer derating curve shown in instruction manual about the maximum value of ambient temperature.

Conditions
(1)Input voltage
(2)Output voltage/

AC90~132V/AC180~264V

| DC     | Load factor |      |      |      |
|--------|-------------|------|------|------|
| OUTPUT | 100%        | 75%  | 50%  | 25%  |
| 12V    | 9.2A        | 6.9A | 4.6A | 2.3A |

(3)Cooling method Free cooling (4)Mounting method Refer below

current