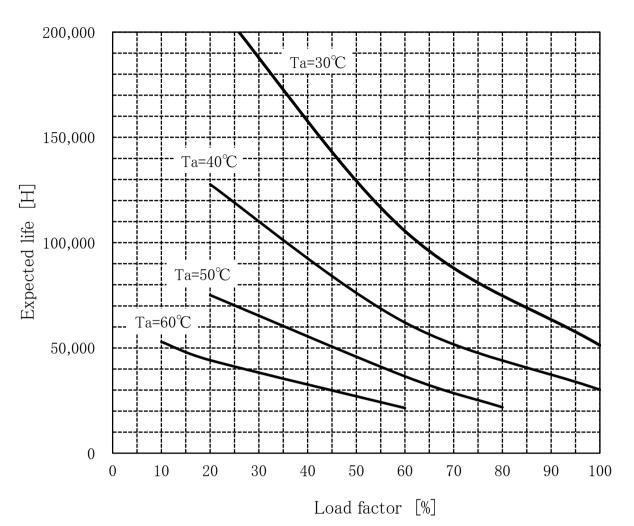

## WXA150H -12 Expected Life(Aluminum electrolytic capacitor)

- · Above expected life time is calculated according our calculation standard.
- •Over the area of 100,000 hours, the degradation of sealing rubber, etc., is not included in the calculation.
- •Please refer derating curve shown in instruction manual about the maximum value of ambient temperature.

Conditions
(1)Input voltage
(2)Output voltage/

AC90~132V/AC180~264V

| DC     | Load factor |      |      |      |
|--------|-------------|------|------|------|
| OUTPUT | 100%        | 75%  | 50%  | 25%  |
| 12V    | 9.2A        | 6.9A | 4.6A | 2.3A |

(3)Cooling method Free cooling (4)Mounting method Refer below

current